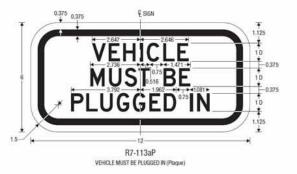

Ryder Park Charging Station

Ryder Park Charging Station

Cedar Lane Charging Station

UPPER LEFT SECTION

COLORS: LEGEND, BORDER — WHITE (RETROREFLECTIVE)

BACKGROUND — RED (RETROREFLECTIVE)

UPPER RIGHT SECTION
COLORS: LEGEND, BORDER — RED (RETROREFLECTIVE)
BACKGROUND — WHITE (RETROREFLECTIVE)

\* Reduce character spacing 40%.

\*\* Reduce character spacing 60%.

\*\*\* Type D Arrow.

LOWER SECTION

COLORS: LEGEND, BORDER — RED (RETROREFLECTIVE)

BACKGROUND — WHITE (RETROREFLECTIVE)

Memorandum 6/17/2013 - 6

R7-113aP, R7-113bP Issued: 6/17/2013

COLORS: LEGEND, BORDER — BLACK (RETROREFLECTIVE)

BACKGROUND — WHITE (RETROREFLECTIVE)

Memorandum 6/17/2013 - 7

# Charging Station Signage