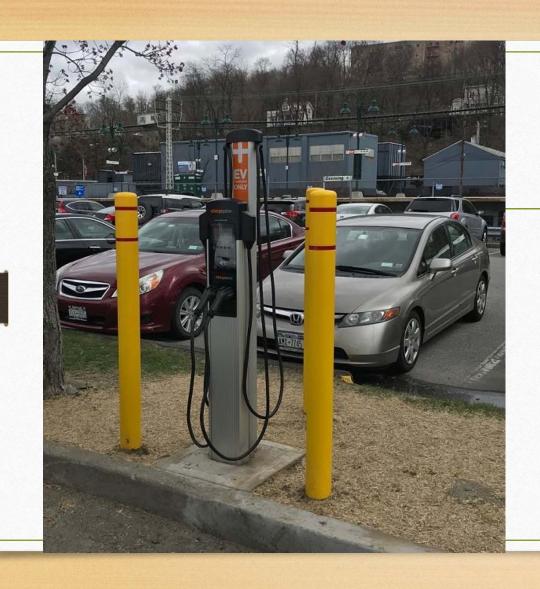

Ryder Park Charging Station

Ryder Park Charging Station

Cedar Lane Charging Station

UPPER LEFT SECTION

COLORS: LEGEND, BORDER — WHITE (RETROREFLECTIVE)

BACKGROUND — RED (RETROREFLECTIVE)

UPPER RIGHT SECTION
COLORS: LEGEND, BORDER — RED (RETROREFLECTIVE)
BACKGROUND — WHITE (RETROREFLECTIVE)