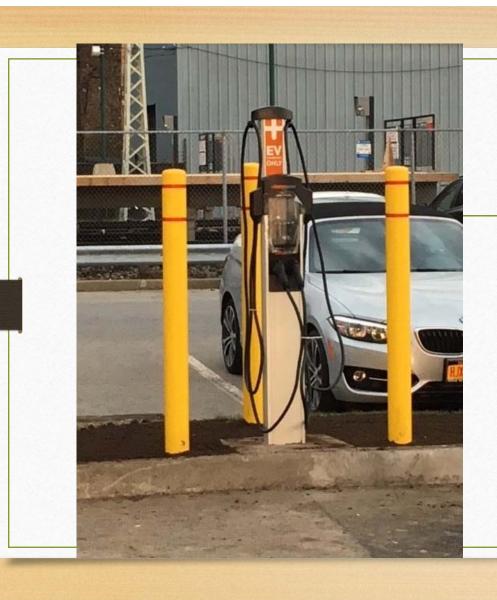

Ryder Park Charging Station

Ryder Park Charging Station

Cedar Lane Charging Station

UPPER LEFT SECTION

COLORS: LEGEND, BORDER — WHITE (RETROREFLECTIVE)

BACKGROUND — RED (RETROREFLECTIVE)

UPPER RIGHT SECTION
COLORS: LEGEND, BORDER — RED (RETROREFLECTIVE)
BACKGROUND — WHITE (RETROREFLECTIVE)