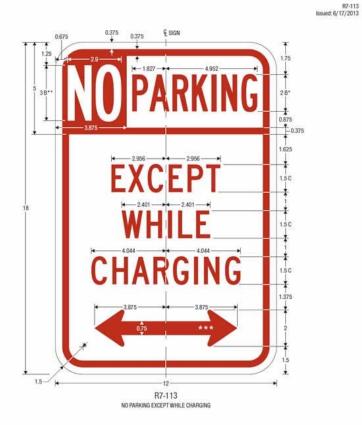

Ryder Park Charging Station

Ryder Park Charging Station

Cedar Lane Charging Station

UPPER LEFT SECTION

COLORS: LEGEND, BORDER — WHITE (RETROREFLECTIVE)

BACKGROUND — RED (RETROREFLECTIVE)

UPPER RIGHT SECTION
COLORS: LEGEND, BORDER — RED (RETROREFLECTIVE)
BACKGROUND — WHITE (RETROREFLECTIVE)

\* Reduce character spacing 40%.

\*\* Reduce character spacing 60%.

\*\*\* Type D Arrow.

LOWER SECTION

COLORS: LEGEND, BORDER — RED (RETROREFLECTIVE)

BACKGROUND — WHITE (RETROREFLECTIVE)

Memorandum 6/17/2013 - 6

R7-113aP, R7-113bP Issued: 6/17/2013

COLORS: LEGEND, BORDER — BLACK (RETROREFLECTIVE)

BACKGROUND — WHITE (RETROREFLECTIVE)

Memorandum 6/17/2013 - 7

# Charging Station Signage