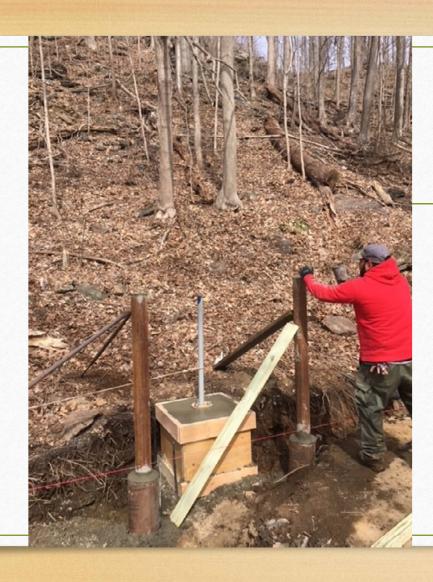

Ryder Park Charging Station

Ryder Park Charging Station

Cedar Lane Charging Station

UPPER LEFT SECTION

COLORS: LEGEND, BORDER — WHITE (RETROREFLECTIVE)

BACKGROUND — RED (RETROREFLECTIVE)

UPPER RIGHT SECTION
COLORS: LEGEND, BORDER — RED (RETROREFLECTIVE)
BACKGROUND — WHITE (RETROREFLECTIVE)