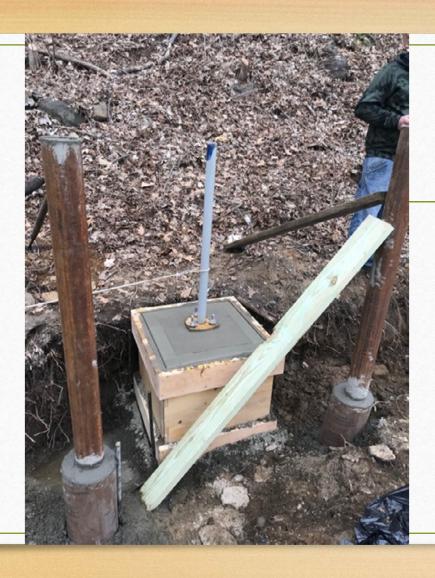

Ryder Park Charging Station

Ryder Park Charging Station

Cedar Lane Charging Station

UPPER LEFT SECTION

COLORS: LEGEND, BORDER — WHITE (RETROREFLECTIVE)

BACKGROUND — RED (RETROREFLECTIVE)

UPPER RIGHT SECTION
COLORS: LEGEND, BORDER — RED (RETROREFLECTIVE)
BACKGROUND — WHITE (RETROREFLECTIVE)