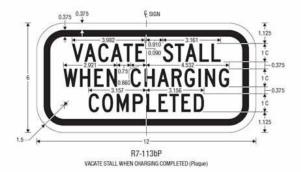

Ryder Park Charging Station

Ryder Park Charging Station

Cedar Lane Charging Station

UPPER LEFT SECTION

COLORS: LEGEND, BORDER — WHITE (RETROREFLECTIVE)

BACKGROUND — RED (RETROREFLECTIVE)

UPPER RIGHT SECTION
COLORS: LEGEND, BORDER — RED (RETROREFLECTIVE)
BACKGROUND — WHITE (RETROREFLECTIVE)

\* Reduce character spacing 40%.

\*\* Reduce character spacing 60%.

\*\*\* Type D Arrow.

LOWER SECTION

COLORS: LEGEND, BORDER — RED (RETROREFLECTIVE)

BACKGROUND — WHITE (RETROREFLECTIVE)

Memorandum 6/17/2013 - 6

R7-113aP, R7-113bP Issued: 6/17/2013

COLORS: LEGEND, BORDER — BLACK (RETROREFLECTIVE)

BACKGROUND — WHITE (RETROREFLECTIVE)

Memorandum 6/17/2013 - 7

# Charging Station Signage